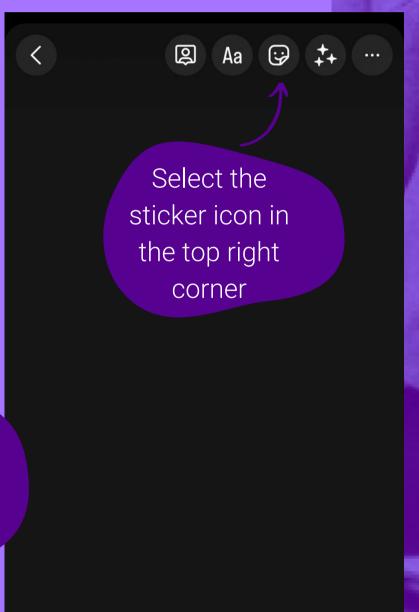

#### GIFs/stickers for stories

When you share a story on Instagram or Facebook, you can add GIF or stickers to your story to bring it to life. We have had some created for #TogetherWeTransform which you can find and add on yourself! Here is a quick how-to guide on how to do this.

Get creative! Share how you're transforming the lives of your learners and use the stickers to highlight the campaign! Don't forget to tag ETF in all your stories so we can share them as well.