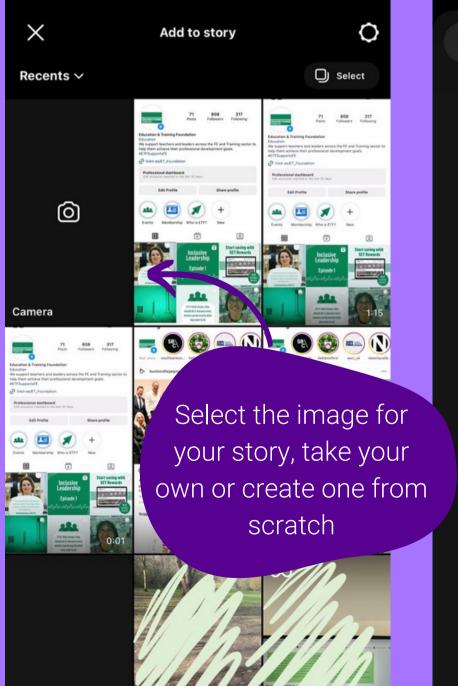

#### GIFs/stickers for stories

When you share a story on Instagram or Facebook, you can add GIF or stickers to your story to bring it to life. We have had some created for #TogetherWeTransform which you can find and add on yourself! Here is a quick how-to guide on how to do this.

Get creative! Share how you're transforming the lives of your learners and use the stickers to highlight the campaign! Don't forget to tag ETF in all your stories so we can share them as well.