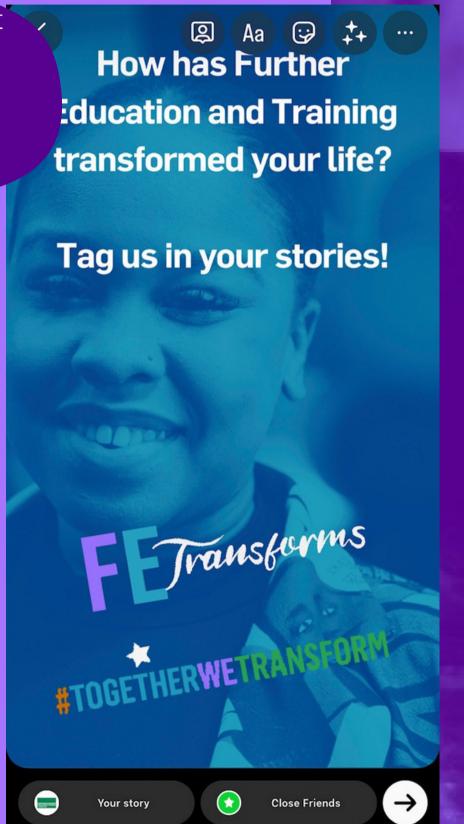

#### GIFs/stickers for stories

When you share a story on Instagram or Facebook, you can add GIF or stickers to your story to bring it to life. We have had some created for #TogetherWeTransform which you can find and add on yourself! Here is a quick how-to guide on how to do this.

Get creative! Share how you're transforming the lives of your learners and use the stickers to highlight the campaign! Don't forget to tag ETF in all your stories so we can share them as well.