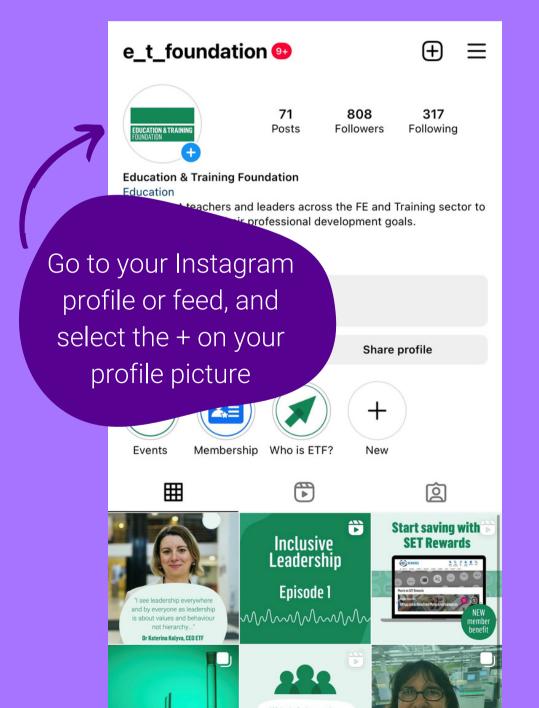

#### GIFs/stickers for stories

When you share a story on Instagram or Facebook, you can add GIF or stickers to your story to bring it to life. We have had some created for #TogetherWeTransform which you can find and add on yourself! Here is a quick how-to guide on how to do this.

Get creative! Share how you're transforming the lives of your learners and use the stickers to highlight the campaign! Don't forget to tag ETF in all your stories so we can share them as well.