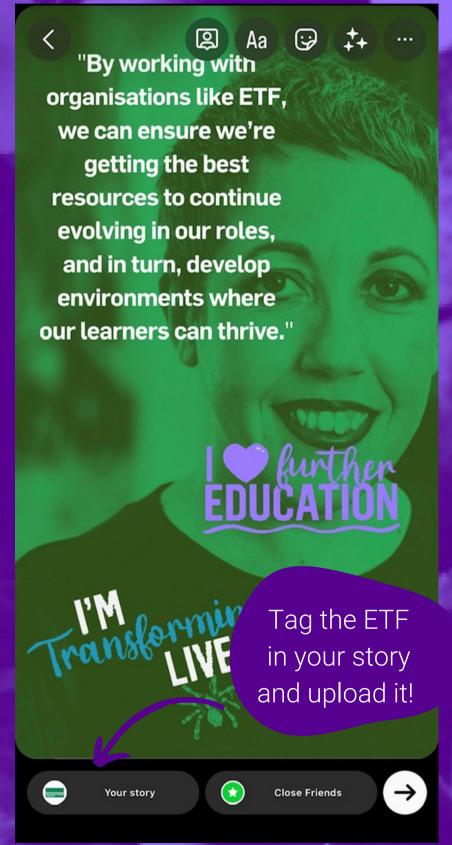

Get creative! Share how you're transforming the lives of your learners and use the stickers to highlight the campaign! Don't forget to tag ETF in all your stories so we can share them as well.