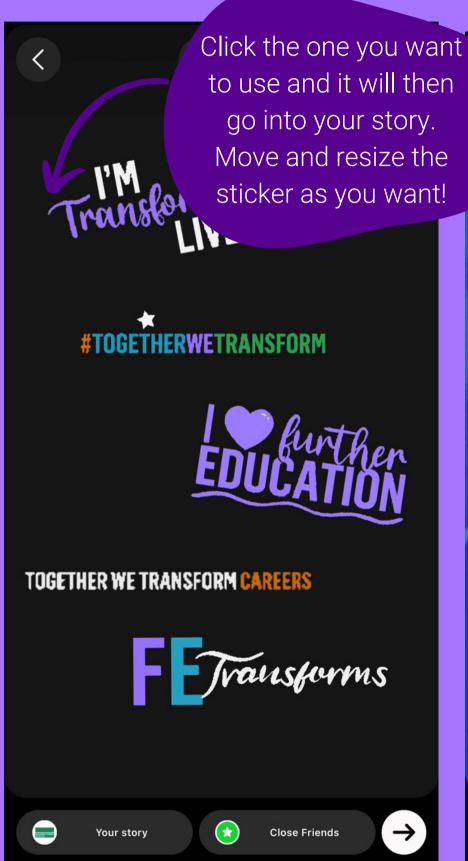

#### GIFs/stickers for stories

When you share a story on Instagram or Facebook, you can add GIF or stickers to your story to bring it to life. We have had some created for #TogetherWeTransform which you can find and add on yourself! Here is a quick how-to guide on how to do this.

Get creative! Share how you're transforming the lives of your learners and use the stickers to highlight the campaign! Don't forget to tag ETF in all your stories so we can share them as well.