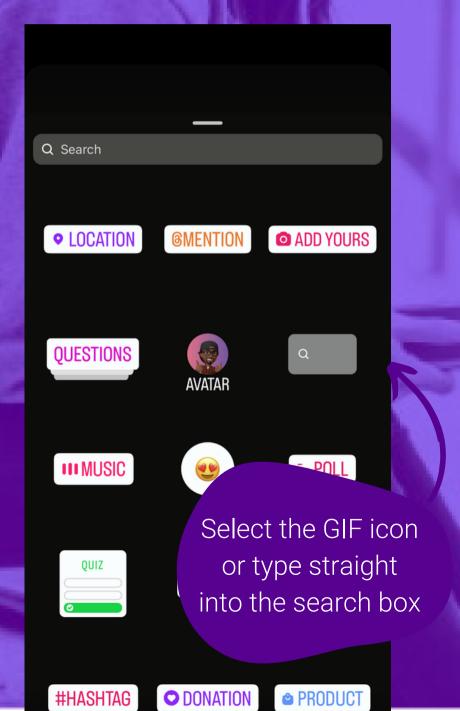

#### GIFs/stickers for stories

When you share a story on Instagram or Facebook, you can add GIF or stickers to your story to bring it to life. We have had some created for #TogetherWeTransform which you can find and add on yourself! Here is a quick how-to guide on how to do this.

Get creative! Share how you're transforming the lives of your learners and use the stickers to highlight the campaign! Don't forget to tag ETF in all your stories so we can share them as well.