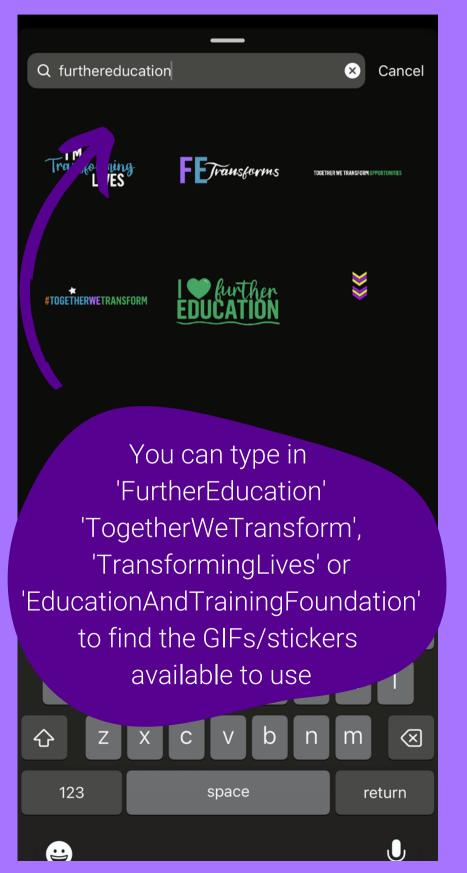

#### GIFs/stickers for stories

When you share a story on Instagram or Facebook, you can add GIF or stickers to your story to bring it to life. We have had some created for #TogetherWeTransform which you can find and add on yourself! Here is a quick how-to guide on how to do this.

Get creative! Share how you're transforming the lives of your learners and use the stickers to highlight the campaign! Don't forget to tag ETF in all your stories so we can share them as well.